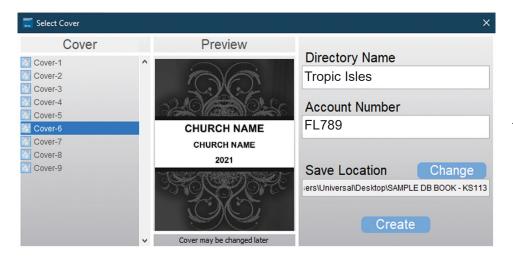

# **Cover pages**

Choose your Cover Design from our Templates. You will need to enter your church account number ~ 6-7 digits starting with your state abbreviation. Do not change the location.