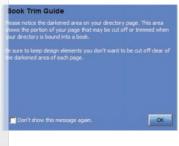

# Page margin guides

### The nonshaded portion of the layout is your 8.5"x11" page. Do not place photos or text that you don't want to be trimmed in the shaded area The shaded area is what we refer to as a "bleed".

A box explaining the shaded page guide will appear when you start your directory.